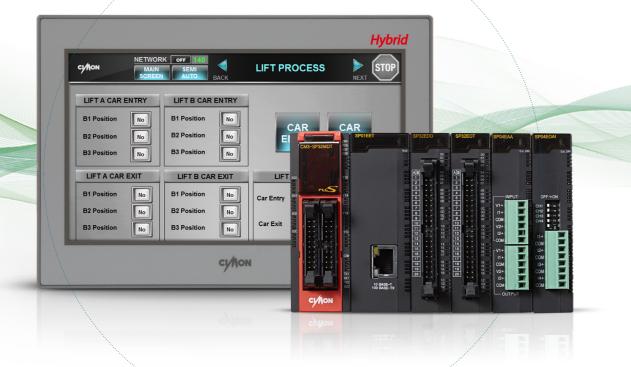

# **CIMON Hybrid Xpanel**

# HMI + PLC

CIMON Hybrid Xpanel is an all-in-one unit containing both PLC and HMI. The Hybrid Xpanel, paired with user-friendly design environment, is an ideal solution to get maximum benefits from reliable and powerful CIMON products.

# CIMON **Hybrid Xpanel**

7" display with built-in PLC-S

# **High Quality**

LED display-Low power, low heat, full brightness and vivid color display

# **Easy Module Expansion**

Up to 2 modules can be added

# **High Speed CPU**

Fast data processing with high performance CPU

**Design Program Xpanel Designer** 

User friendly interface for project creation

The most advanced micro PLC integrates seamlessly with a high quality LCD display.

# **VESA Wall Mount Support**

The device is equipped with a 100 x 100 mm square hole pattern.

# **PLC Module Expansion**

Hybrid Xpanel has PLC-S CPU built in. All of the PLC-S modules are compatible. (Maximum of 2 PLC-S modules can be added)

# **High Reliability**

Hybrid Xpanel has the reliability of Xpanel HMI and PLC-S combined, offering maximized reliability for all industries.

- Surge Tolerance: above 3kV
- EFT/B Tolerance: above 3kV
- Impulse Noise Tolerance: above 3kV
- Other test criteria such as temperature and vibration meet CIMON PLC standards.

## **Detachable PLC Terminal Block**

USB Hub allows the users to use Xpanel Designer (HMI designing software) and CICON (PLC programming software) simultaneously.

# True PLC Integration

Unlike other products that simply have I/Os in an HMI, in the Hybrid Xpanel, a real PLC is integrated. This means that the HMI and PLC have separate PCB boards, leading to much higher reliability. On top of this, all of the advanced features of PLC-S are provided.