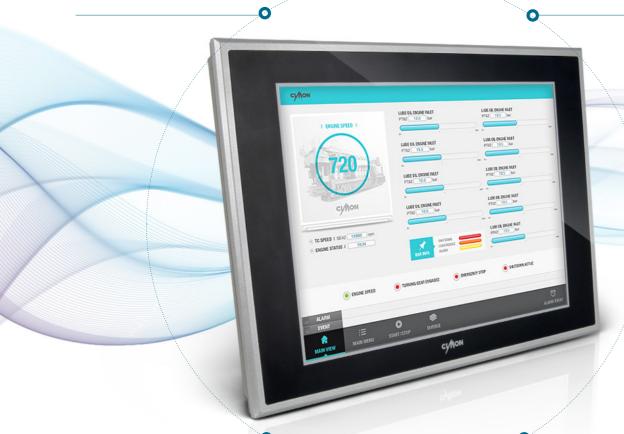

## **SCADA Software**

CIMON Ultimate Access SCADA is a Windows based software, perfect for a wide variety of industries. Our SCADA allows users to monitor and control the system at any time, from anywhere.

# CIMON Ultimate Access is a Windows based SCADA software for monitoring and controlling industrial automation systems.

- Real time and historical data can be monitored and logged
- Trend feature can display streamed data
- Various types of alarm can be used to notify and record abnormal activities
- Reports can be created and exported in Excel format
- Security levels can be defined to regulate user access
- Embedded VB script module gives users full ability to create customized functions
- OPC Server/Client is supported
- Automation system can be controlled and monitored through web or mobile devices
- OLE Automation enables monitoring and data link with other programs
- FDA CFR21 part 11 requirements are fully met