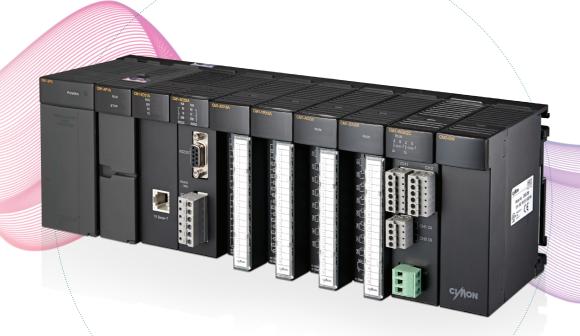

# Programmable Logic Controller

CIMON PLC is an industrial control device based on the international standards IEC61131, which is appropriate for industrial sites that require high reliability and performance. CIMON PLC is optimized for industry 4.0 and ready to be implemented in smart factory solutions.

# **Various Lineup**

PLC lineup covers large plants to simple machine control

CPU, Power, and network redundancy offered

# Expansion

Easy expansion using ethernet connection

# **Positioning**

Motion control by EtherCat communication supported

CIMON offers the most reliable and cost-effective controllers for a wide range of automation systems. CIMON PLC lineup is comprised of the XP Series, CP Series, and PLC-S Series to accommodate a vast variety of applications.

## Communication

Support for Serial, Ethernet, CDMA, Fieldbus, BACnet, EthernetIP, OPC UA, and more.

# Redundancy

Achieve higher reliability through CPU, Power, and Network Redundancy.

# • Powerful Hardware

High-performance CPU built-in.

## Base Expansion

Scalability through base expansion.

# • User-friendly Programming Software

Intuitive UI and versatile instruction library allows programmers to work efficiently and productively.