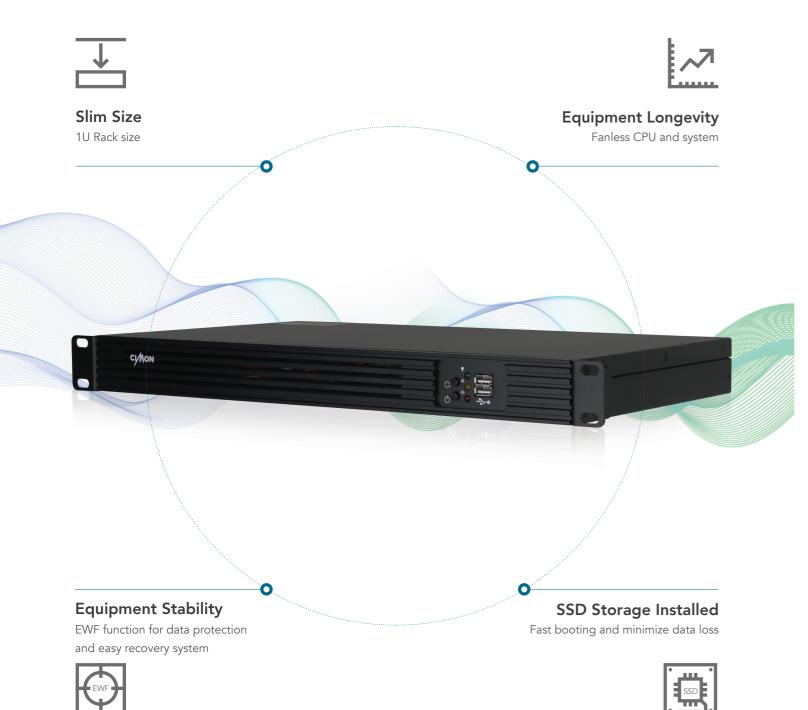

# **INDUSTRIAL RACK TYPE COMPUTER**

NU1RP-A

- 1U size Rack Mount Computer
- Fanless Solution
- CIMON Power Solution for industrial applications
- SSD storage used for fast booting and minimized data loss
- DC24V Power
- Microsoft Windows OS installed

# **NU1RP-A**

NU1RP-A offers system stability and longevity through fanless design. Our industrial PCs are designed for harsh and dusty industrial sites, and its low energy consumption (13W) design is also ideal for areas where minimizing power consumption is essential.

We built the PCs from the ground up by designing and manufacturing our own internal hardware to meet the industrial standards. NU1R is perfect for all kinds of application in every industry.