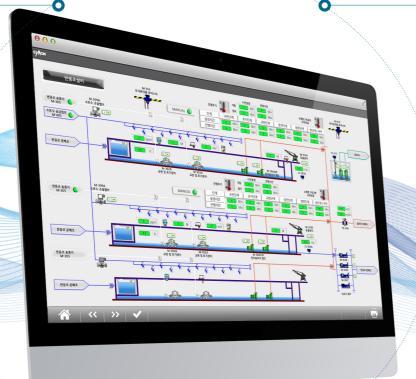

# **CIMON SCADA**

# SUPERVISORY CONTROL AND DATA ACQUISITION

# **ULTIMATE** ACCESS

REDUNDANCY | DS/RS | MOBILE | WEB

# CIMON Ultimate Access is a Windows based SCADA software for monitoring and controlling industrial automation systems.

- Real time and historical data can be monitored and logged
- Trend feature can display streamed data
- Various types of alarm can be used to notify and record abnormal activities
- Reports can be created and exported in Excel format
- Security levels can be defined to regulate user access
- Embedded VB script module gives users full ability to create customized functions
- OPC Server/Client is supported
- Automation system can be controlled and monitored through web or mobile devices
- OLE Automation enables monitoring and data link with other programs
- FDA CFR21 part 11 requirements are fully met