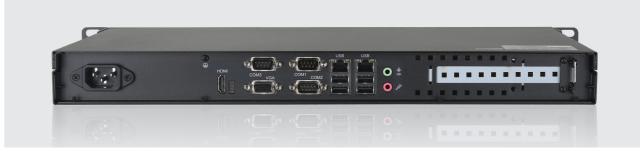

# **CIMON IAC**

# **INDUSTRIAL RACK TYPE COMPUTER**

NU1RP-A

- 1U size Rack Mount Computer
- Fanless Solution
- CIMON Power Solution for industrial applications
- SSD storage used for fast booting and minimized data loss
- DC24V Power
- Microsoft Windows OS installed

# **NU1RP-A**

NU1RP-A offers system stability and longevity through fanless design. Our industrial PCs are designed for harsh and dusty industrial sites, and its low energy consumption (13W) design is also ideal for areas where minimizing power consumption is essential.

We built the PCs from the ground up by designing and manufacturing our own internal hardware to meet the industrial standards. NU1R is perfect for all kinds of application in every industry.