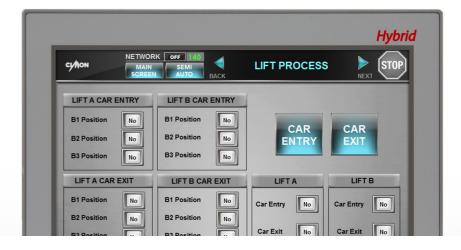

# CIMON **Hybrid Xpanel**

7" display with built-in PLC-S

# **High Quality**

LED display-Low power, low heat, full brightness and vivid color display

# **Easy Module Expansion**

Up to 2 modules can be added

# **High Speed CPU**

Fast data processing with high performance CPU

**Design Program Xpanel Designer** 

User friendly interface for project creation

The most advanced micro PLC integrates seamlessly with a high quality LCD display.

# **VESA Wall Mount Support**

The device is equipped with a 100 x 100 mm square hole pattern.

# **PLC Module Expansion**

Hybrid Xpanel has PLC-S CPU built in. All of the PLC-S modules are compatible. (Maximum of 2 PLC-S modules can be added)

# **High Reliability**

Hybrid Xpanel has the reliability of Xpanel HMI and PLC-S combined, offering maximized reliability for all industries.

- Surge Tolerance: above 3kV
- EFT/B Tolerance: above 3kV
- Impulse Noise Tolerance: above 3kV
- Other test criteria such as temperature and vibration meet CIMON PLC standards.

## **Detachable PLC Terminal Block**

USB Hub allows the users to use Xpanel Designer (HMI designing software) and CICON (PLC programming software) simultaneously.

# True PLC Integration

Unlike other products that simply have I/Os in an HMI, in the Hybrid Xpanel, a real PLC is integrated. This means that the HMI and PLC have separate PCB boards, leading to much higher reliability. On top of this, all of the advanced features of PLC-S are provided.