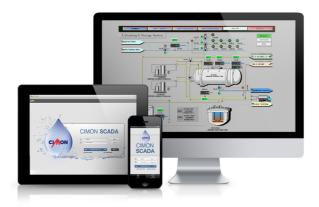

# **CIMON SCADA**

# SUPERVISORY CONTROL AND DATA ACQUISITION

# **ULTIMATE** ACCESS

REDUNDANCY | DS/RS | MOBILE | WEB

# **WEB / MOBILE SERVER**

Remotely monitor and control using the internet