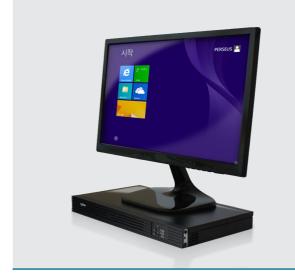

# **CIMON - ULTIMATE**

- Panel PC with Ultimate Access SCADA installed
- Combination of HMI and PC to reduce cost
- Easy project editing and operation
- Fanless PC with Touch Panel
- Quad Core CPU and SSD installed
- Microsoft Windows OS installed
- 4GB RAM installed (max. 8GB)
- Windows 10 or 7 options available