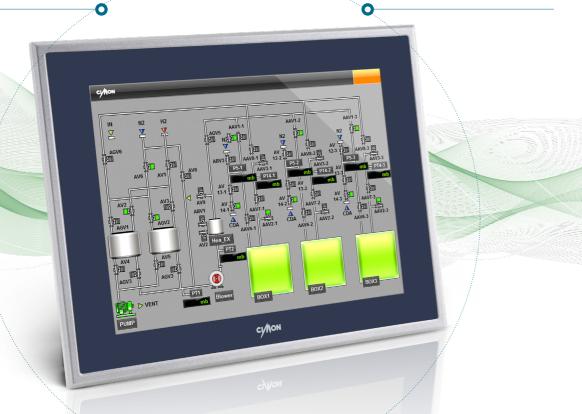

# **Ultimate Access**

## **SCADA Software**

CIMON Ultimate Access SCADA is a Windows based software, perfect for a wide variety of industries. Our SCADA allows users to monitor and control the system at any time, from anywhere.

# CIMON Ultimate Access is a Windows based SCADA software for monitoring and controlling industrial automation systems.

- Real time and historical data can be monitored and logged
- Trend feature can display streamed data
- Various types of alarm can be used to notify and record abnormal activities
- Reports can be created and exported in Excel format
- Security levels can be defined to regulate user access
- Embedded VB script module gives users full ability to create customized functions
- OPC Server/Client is supported
- Automation system can be controlled and monitored through web or mobile devices
- OLE Automation enables monitoring and data link with other programs
- FDA CFR21 part 11 requirements are fully met