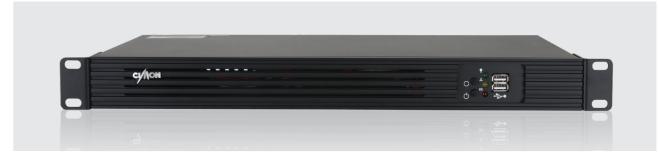

# **INDUSTRIAL RACK TYPE COMPUTER**

NU1RP-A

- 1U size Rack Mount Computer
- Fanless Solution
- CIMON Power Solution for industrial applications
- SSD storage used for fast booting and minimized data loss
- DC24V Power
- Microsoft Windows OS installed

# **NU1RP-A**

NU1RP-A offers system stability and longevity through fanless design. Our industrial PCs are designed for harsh and dusty industrial sites, and its low energy consumption (13W) design is also ideal for areas where minimizing power consumption is essential.