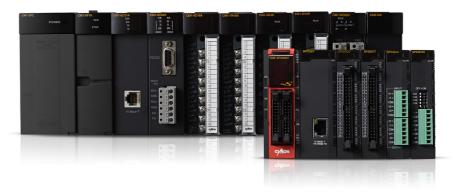

# Programmable Logic Controller

CIMON PLC is an industrial control device based on the international standards IEC61131, which is appropriate for industrial sites that require high reliability and performance. CIMON PLC is optimized for industry 4.0 and ready to be implemented in smart factory solutions.

# **Various Lineup**

PLC lineup covers large plants to simple machine control

CPU, Power, and network redundancy offered

# **XP Series**

Best for large-scale applications that require powerful performance and uncompromising reliability.

# **CP Series**

Ideal for medium-scale applications. Offers specialized modules for user customization.

# **PLC-S Series**

Compact PLCs that are the most cost-effective for small to medium size systems.